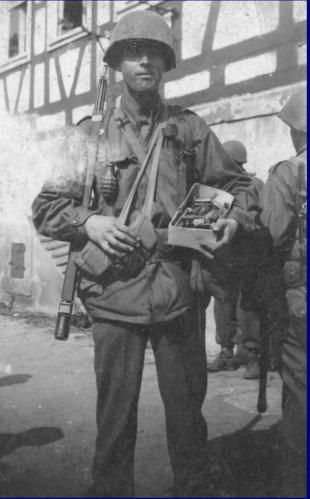

# NOVEMBER

PFC Carroll Keen and PFC Snowden, 504th M.P.

PFC Carroll Keen and PFC Jackson PFC Keen was licensed and sometimes drove the Recon-Car