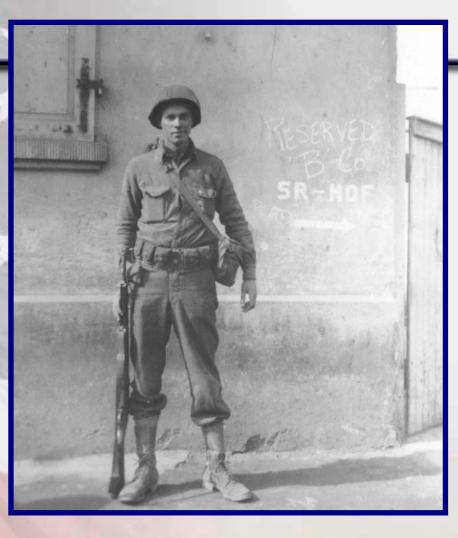

PFC Carroll Keen Danstadt, Germany, March, 1945

This bridge into Stuttgart Is typical of German bridge demolition during retreat. Note the foot-bridge on the left which PFC Keen used many times.