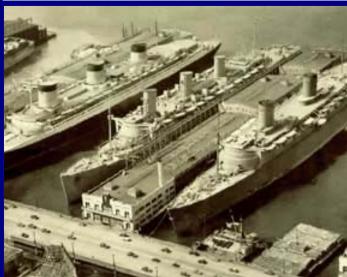

Pictured left to right are the three largest troopships of their time: The Normandie, the Queen Mary and the Queen Elizabeth. Prime Minister Winston Churchill often credited the two "Queens" with shortening World War II by a year because of their capacity for transporting troops - as many as 16,000 in a crossing.