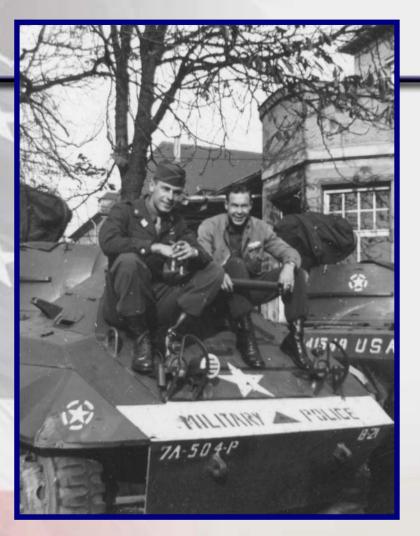

# NOVEMBER

PFC Carroll Keen and PFC Snowden, 504th M.P.

PFC Carroll Keen and PFC Jackson PFC Keen was licensed and sometimes drove the Recon-Car