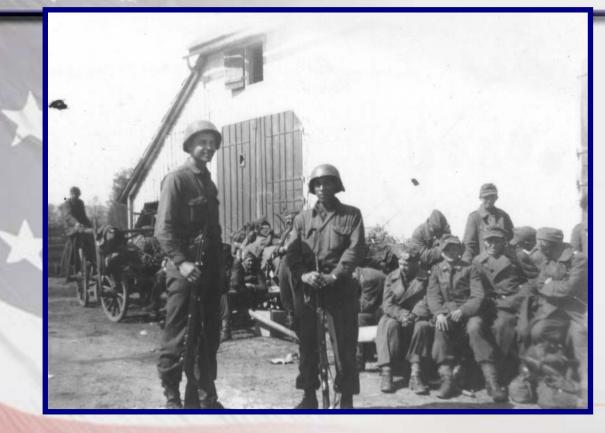

Schondorf, Germany

PFC Carroll Keen and S/Sgt. Frank Annunipato guarding forty-three prisoners at Looch, Germany