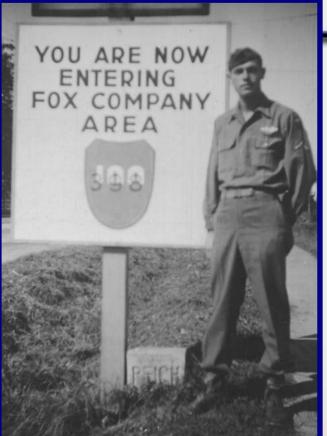

#### 7 April

Skiba, Rigelsky, Sadiler, Eutsey, Walton, and PFC Keen captured four SS soldiers and killed one. From this house they sniped at Germans all afternoon.

In this place PFC Keen helped pick up a good friend who was seriously wounded on April 7, 1945