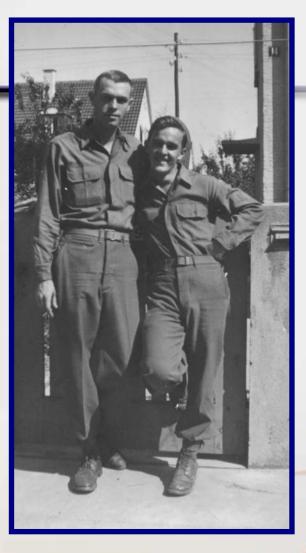

# JUNE

Squad Orchestra L-R From Back: Fairchild, Keen, Stocia, Robitellieo, Sadilek

Winnenden, Germany

PFC Carroll Keen (Engineer) and PFC Paul (Loot) Noeth This engine was strafed by allied aircraft. It has 50 caliber holes on the other side of the engine and was originally captured by Germany