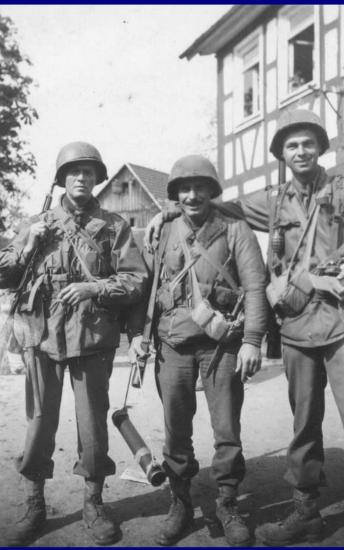

# AUGUST

PFC Carroll Keen on guard duty

L-R. PFC Carroll Keen, Beothby, Sadilck, Stoica shown with Browning automatic rifle

**PFC Carroll Keen** 

PFC Carroll Keen and PFC Boothby

PFC Carroll Keen (R) and PFC Larry Fairchilds (PFC Keen won the match)

L-R. St. Laurent, Hunt, Black, Armstrong, Surles, Joiner, Bell, Cassell

German Tank On the Road to Fellback After V-E Day

**PFC Carroll Keen and Friends** 

German Tank On the Road to Fellback After V-E Day