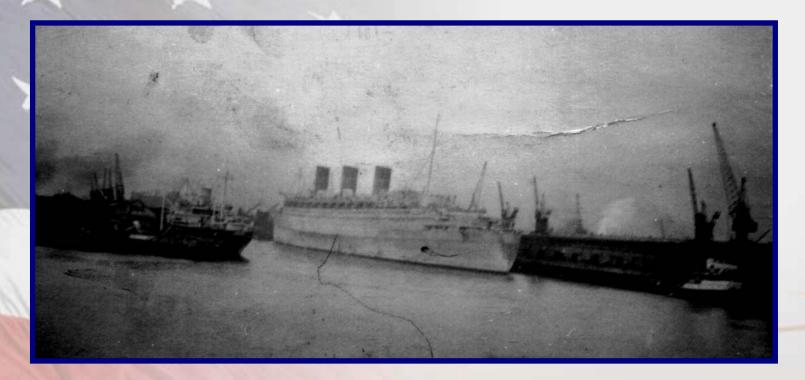

# JANUARY

Pete 850 29th Street, Newport News, Virginia January 1-6, 1945

Pete and Carroll Keen, Jr. January 1-6,1945 850 29th Street, Newport News, Virginia Carroll Keen and Carroll Keen, Jr. who is 3 0r 4 Days Old PFC Carroll Keen left for Europe on the *RMS Queen Mary*. He left New York City on 25 January 1945, leaving behind his wife, Grace, and infant son, Carroll Jr.

The Queen Mary holds the record for the most people ever aboard a ship during a single crossing. The historic event took place during WW II when "The Grey Ghost" transported more than 16,000 troops at one time.

Pictured left to right are the three largest troopships of their time: The Normandie, the Queen Mary and the Queen Elizabeth. Prime Minister Winston Churchill often credited the two "Queens" with shortening World War II by a year because of their capacity for transporting troops - as many as 16,000 in a crossing.