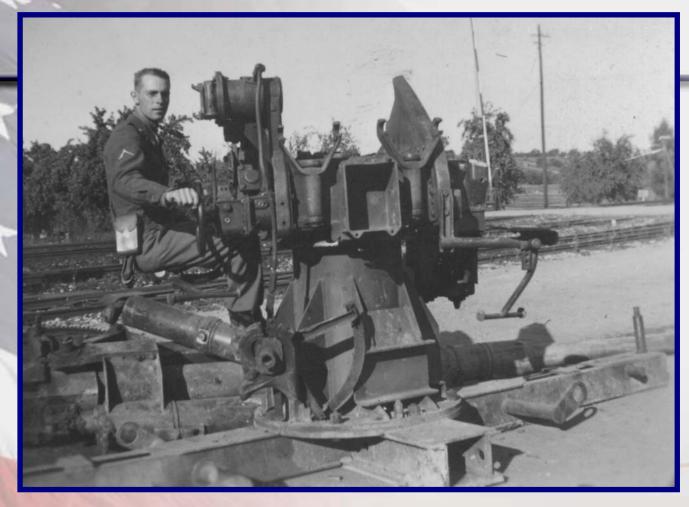

Jagsfield, Germany

PFC Carroll Keen with German 88mm antiaircraft flak gun after VE day Mid 1945.

Jagsfield, Germany

PFC Carroll Keen April 20, last day on the front lines

Schondorf, Germany

Paul North, Peter Pecylak, PFC Keen April 20, last day of combat