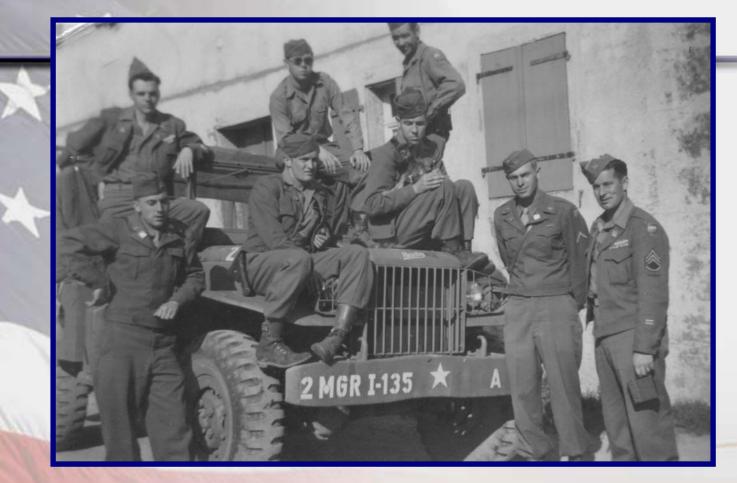

Schondorf, Germany

PFC Carroll Keen and S/Sgt. Frank Annunipato guarding forty-three prisoners at Looch, Germany