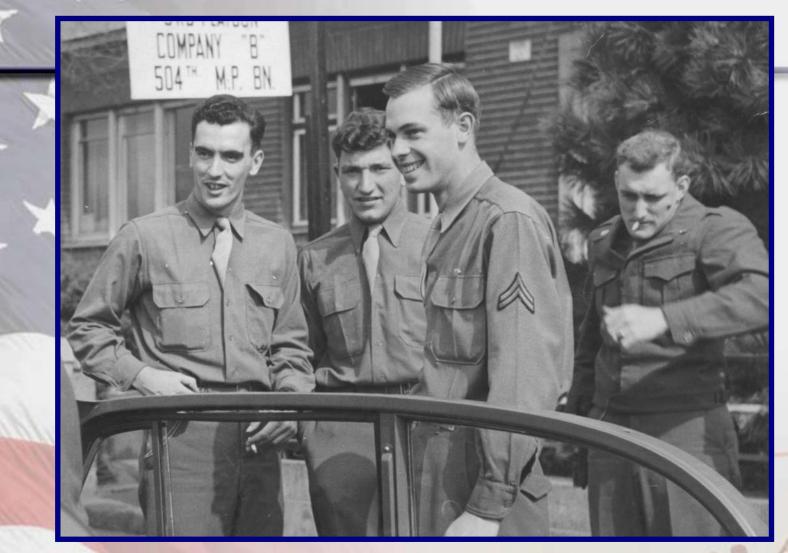

# NOVEMBER

PFC Carroll Keen and PFC Snowden, 504th M.P.

PFC Carroll Keen and PFC Jackson PFC Keen was licensed and sometimes drove the Recon-Car