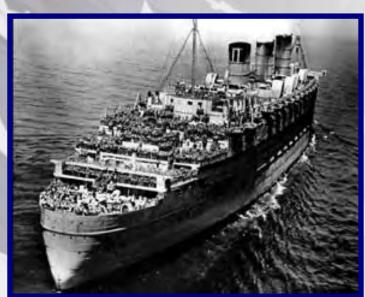

# JANUARY

Pete 850 29th Street, Newport News, Virginia January 1-6, 1945

Pete and Carroll Keen, Jr. January 1-6,1945 850 29th Street, Newport News, Virginia Carroll Keen and Carroll Keen, Jr. who is 3 0r 4 Days Old PFC Carroll Keen left for Europe on the *RMS Queen Mary*. He left New York City on 25 January 1945, leaving behind his wife, Grace, and infant son, Carroll Jr.

The Queen Mary holds the record for the most people ever aboard a ship during a single crossing. The historic event took place during WW II when "The Grey Ghost" transported more than 16,000 troops at one time.

Pictured left to right are the three largest troopships of their time: The Normandie, the Queen Mary and the Queen Elizabeth. Prime Minister Winston Churchill often credited the two "Queens" with shortening World War II by a year because of their capacity for transporting troops - as many as 16,000 in a crossing.