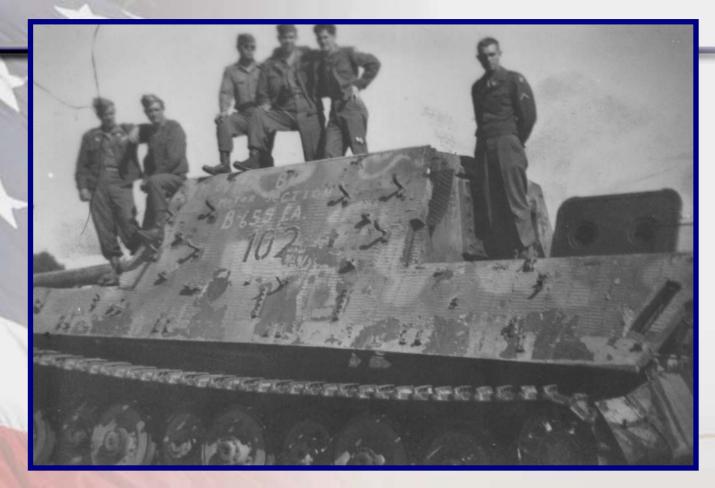

L-R. St. Laurent, Hunt, Black, Armstrong, Surles, Joiner, Bell, Cassell

German Tank On the Road to Fellback After V-E Day

**PFC Carroll Keen and Friends** 

German Tank On the Road to Fellback After V-E Day