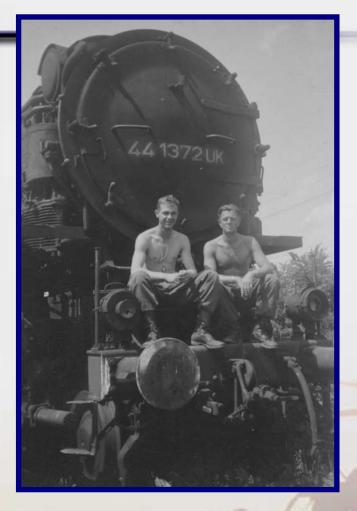

# JUNE

Squad Orchestra L-R From Back: Fairchild, Keen, Stocia, Robitellieo, Sadilek

Winnenden, Germany

PFC Carroll Keen (Engineer) and PFC Paul (Loot) Noeth This engine was strafed by allied aircraft. It has 50 caliber holes on the other side of the engine and was originally captured by Germany