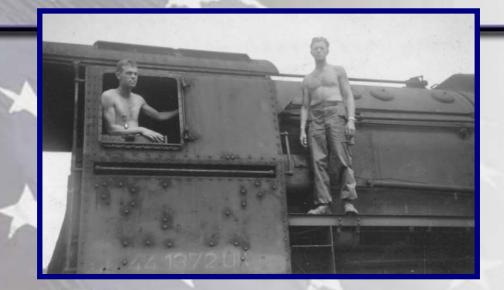

# JUNE

Squad Orchestra L-R From Back: Fairchild, Keen, Stocia, Robitellieo, Sadilek

Winnenden, Germany

PFC Carroll Keen (Engineer) and PFC Paul (Loot) Noeth This engine was strafed by allied aircraft. It has 50 caliber holes on the other side of the engine and was originally captured by Germany