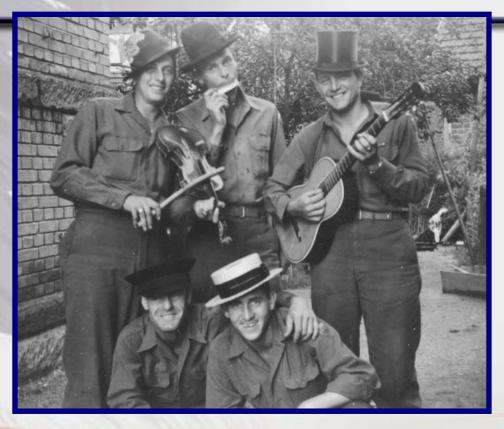

# JUNE

Squad Orchestra L-R From Back: Fairchild, Keen, Stocia, Robitellieo, Sadilek

Winnenden, Germany

PFC Carroll Keen (Engineer) and PFC Paul (Loot) Noeth This engine was strafed by allied aircraft. It has 50 caliber holes on the other side of the engine and was originally captured by Germany