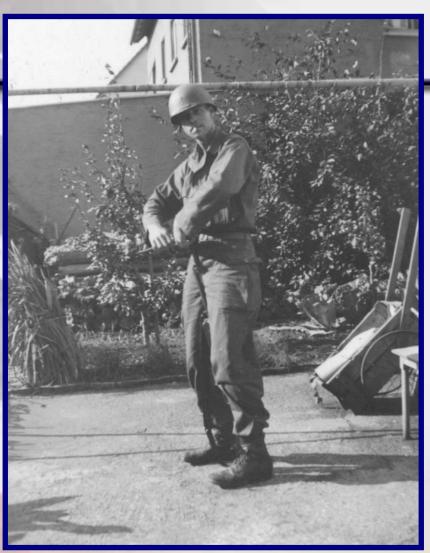

# AUGUST

PFC Carroll Keen on guard duty

L-R. PFC Carroll Keen, Beothby, Sadilck, Stoica shown with Browning automatic rifle

**PFC Carroll Keen** 

PFC Carroll Keen and PFC Boothby

PFC Carroll Keen (R) and PFC Larry Fairchilds (PFC Keen won the match)