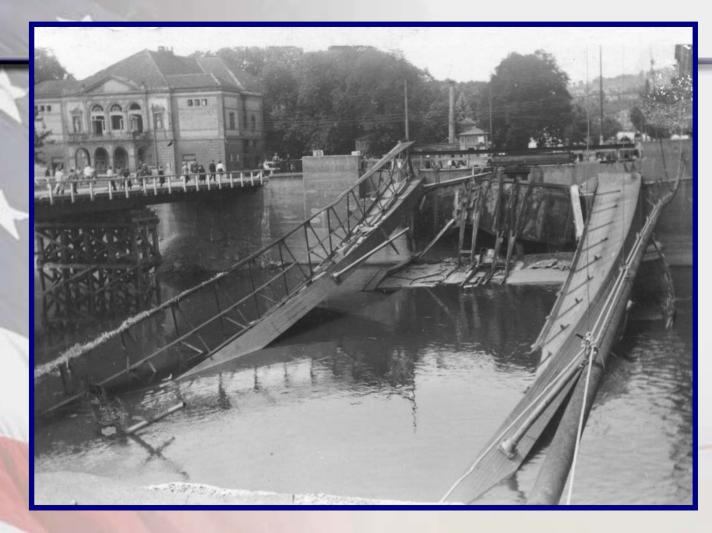

PFC Carroll Keen Danstadt, Germany, March, 1945

This bridge into Stuttgart Is typical of German bridge demolition during retreat. Note the foot-bridge on the left which PFC Keen used many times.