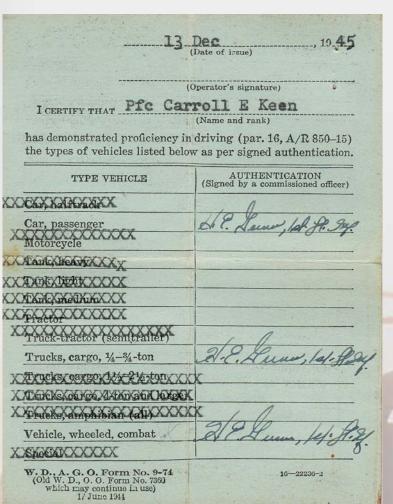

#### NOTES

- 1. To be issued only after strict and practical examination.

- examination.
  Permit will be authenticated by commissioned officer immediately after test for each type of vehicle concerned.
  Where testing facilities do not permit cross-country driving, permit will be marked "limited" after each type of vehicle concerned.
  List accidents below. If more than three are charged to the permit holder, his driving ability and mental attitude should be investigated before issuance of new permit. investigated before issuance of new permit.

#### **RECORD OF ACCIDENTS**

| (List all in which permit holder<br>Date | and the second second second second |
|------------------------------------------|-------------------------------------|
| Responsibility<br>and cause              | and the second                      |
| Estimated cost of damages                |                                     |
| Officer's initials                       |                                     |
| Date<br>Responsibility<br>and cause      |                                     |
| Estimated cost of damages                |                                     |
| Officer's initials                       |                                     |
| Date<br>Responsibility                   | (3)                                 |

and cause \_\_\_\_\_ Estimated cost of damages ----

Officer's initials

MOTOR VEHICLE OPERATOR'S

### PERMIT Valid with glasses

(OPERATOR'S A. S. N.)

33859392

U. S. GOVERNMENT PRINTING OFFICE 16-22236-1

PFC Carroll Keen

**PFC Carroll Keen** 

PFC Carroll Keen Industrial Section of Goeppingen