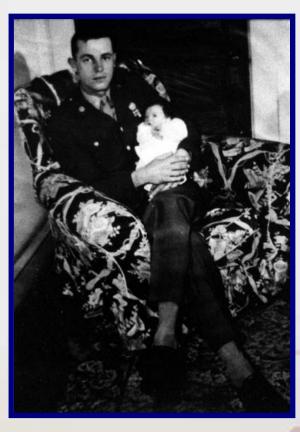

# JANUARY

Pete 850 29th Street, Newport News, Virginia January 1-6, 1945

Pete and Carroll Keen, Jr. January 1-6,1945 850 29th Street, Newport News, Virginia Carroll Keen and Carroll Keen, Jr. who is 3 0r 4 Days Old PFC Carroll Keen left for Europe on the *RMS Queen Mary*. He left New York City on 25 January 1945, leaving behind his wife, Grace, and infant son, Carroll Jr.