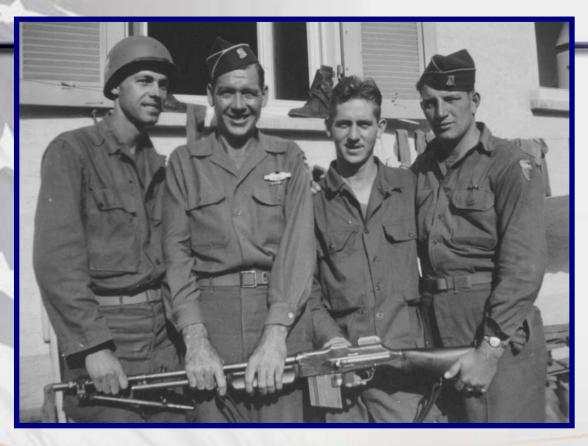

# AUGUST

PFC Carroll Keen on guard duty

L-R. PFC Carroll Keen, Beothby, Sadilck, Stoica shown with Browning automatic rifle

**PFC Carroll Keen** 

PFC Carroll Keen and PFC Boothby

PFC Carroll Keen (R) and PFC Larry Fairchilds (PFC Keen won the match)

L-R. St. Laurent, Hunt, Black, Armstrong, Surles, Joiner, Bell, Cassell

German Tank On the Road to Fellback After V-E Day

**PFC Carroll Keen and Friends** 

German Tank On the Road to Fellback After V-E Day