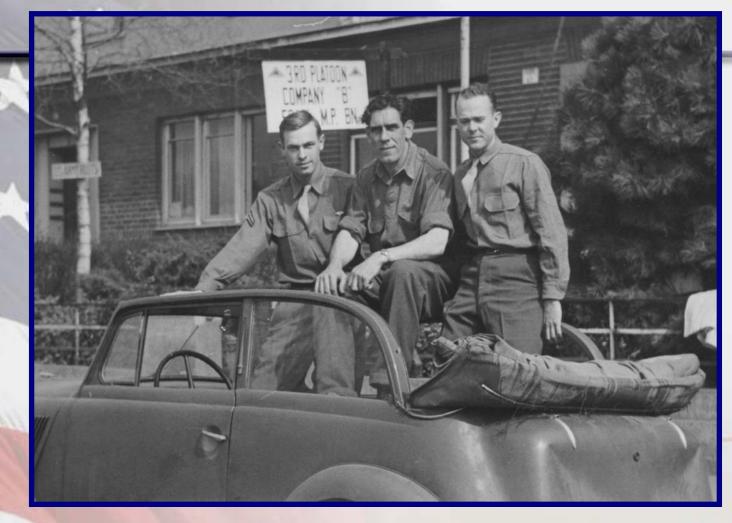

# NOVEMBER

PFC Carroll Keen and PFC Snowden, 504th M.P.

PFC Carroll Keen and PFC Jackson PFC Keen was licensed and sometimes drove the Recon-Car