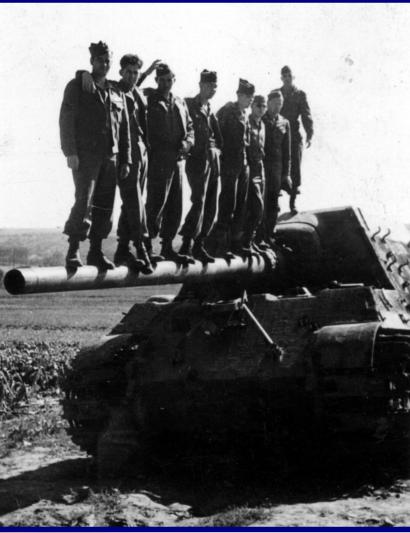

L-R. St. Laurent, Hunt, Black, Armstrong, Surles, Joiner, Bell, Cassell

German Tank On the Road to Fellback After V-E Day

**PFC Carroll Keen and Friends** 

German Tank On the Road to Fellback After V-E Day