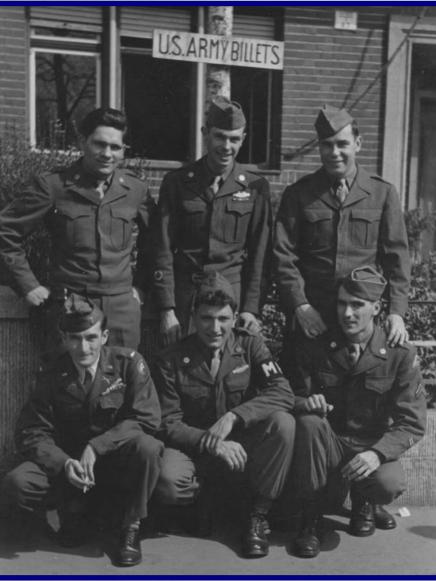

# NOVEMBER

PFC Carroll Keen and PFC Snowden, 504th M.P.

PFC Carroll Keen and PFC Jackson PFC Keen was licensed and sometimes drove the Recon-Car