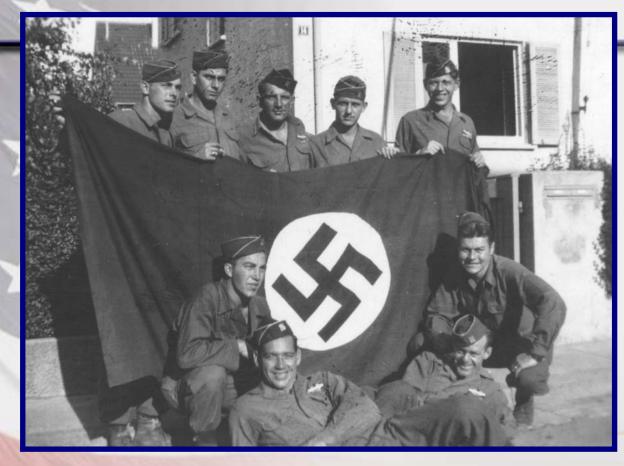

Jagsfield, Germany

PFC Carroll Keen with German 88mm antiaircraft flak gun after VE day Mid 1945.

Jagsfield, Germany

PFC Carroll Keen April 20, last day on the front lines

Schondorf, Germany

Paul North, Peter Pecylak, PFC Keen April 20, last day of combat

Schondorf, Germany

PFC Carroll Keen and S/Sgt. Frank Annunipato guarding forty-three prisoners at Looch, Germany